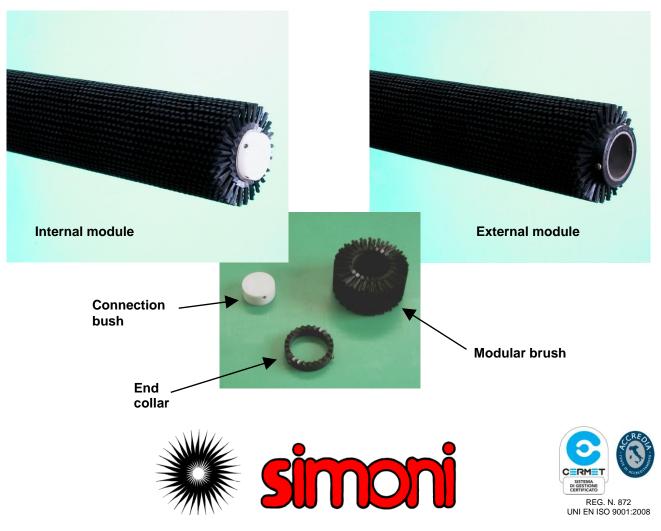

SUNNY BRUSH is modular, in order to fit itself to the different panels one can find on the market.

Its main parts are:

- Aluminium core, modules of 1.000 mm
- Brush D=200 mm in nylon, modules of 100 mm
- Connection bushes in POM-C with threaded inserts
- Locking collars for the ends.

The modular system allows the user to order a brush of the requested length (several meters too) and to easily mount it also on the roof, by using screws only. Further advantages of the modular system (both core and brushes) are the economy and the easy transport.